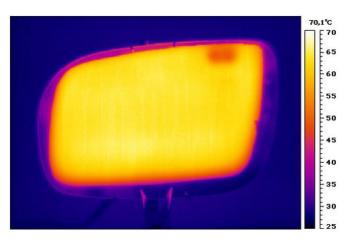

ear-view mirror, either in Constant Wattage or PTC. We meet most of the car manufacturers specifications, through high and low power, depending on the allowed maximum temperature on the glass.

All heaters are tested in our Laboratory, and we supply you with the Data needed for its approval. We supply millions of heaters over the whole world, and our heaters equip most of the well-known cars manufactured today.



## Constant wattage heaters

· Robust design controlled by onboard computer

### **PTC** heaters

- Easy to use
- Self regulated heater

## **Technical information**

#### DEFROSTING OF REAR VIEW MIRROR WITH A BACKER CALESCO HEATER



Some data related to current consumption in relation with defrosting and maximum glass temperature measured on the technologies we produce today.



Temperature distribution through infrared camera.