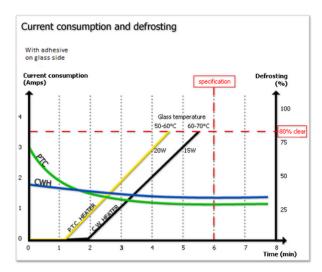

#### DEFROSTING OF REAR VIEW MIRROR WITH A BACKER CALESCO HEATER

Some data related to current consumption in relation with defrosting and maximum glass temperature measured on the technologies we produce today.