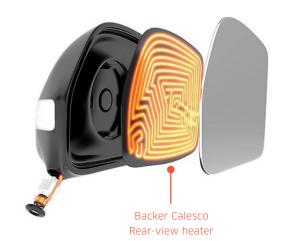

# Description

Backer Calesco provides you with know-how in design, heat distribution, respect of OEMs specifications, and can help you determine the best balance between power and defrosting. Our technicians will develop a heater that corresponds to your requirements, through the most advanced Cad programs.

Backer Calesco designs heaters for every specific rear-view mirror, either in Constant Wattage or PTC. We meet most of the car manufacturers specifications, through high and low power, depending on the allowed maximum temperature on the glass.